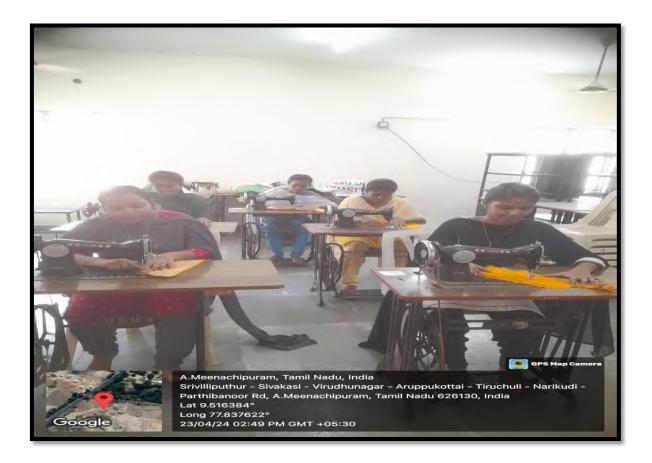

#### Skill Development through Tailoring Classes Offered in the Women's Hostel

**NAAC IV CYCLE** 

**Typing Classes for Sharpening Skills and Career Success** 