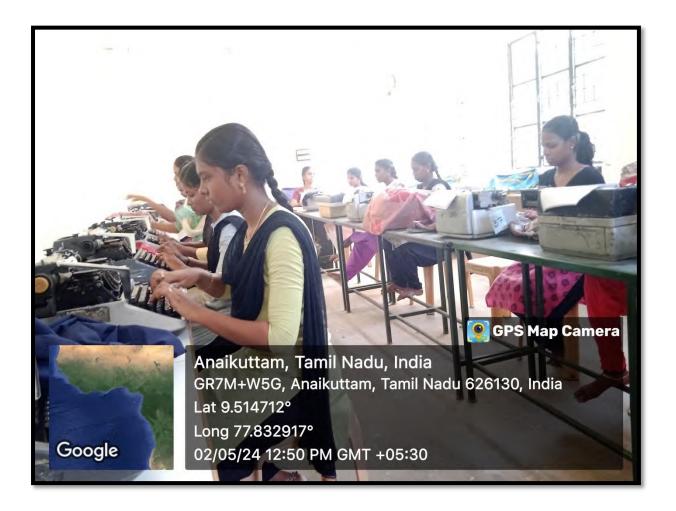

#### Skill Development through Tailoring Classes Offered in the Women's Hostel

**NAAC IV CYCLE** 

**Typing Classes for Sharpening Skills and Career Success** 